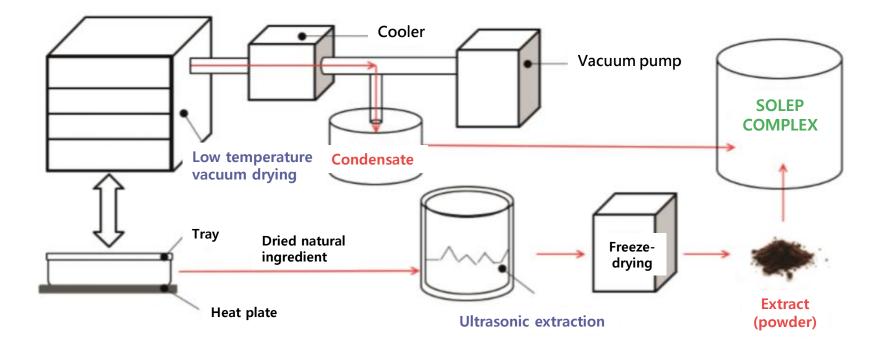

## Solep Patent Ingredient Solep Alpha Complex-6

We have developed Solep complex, effectively Improves scalp condition and treats hair loss issues by the antioxidant properties formulated with 6 carefully selected natural ingredients that are low temperature vacuum extracted.