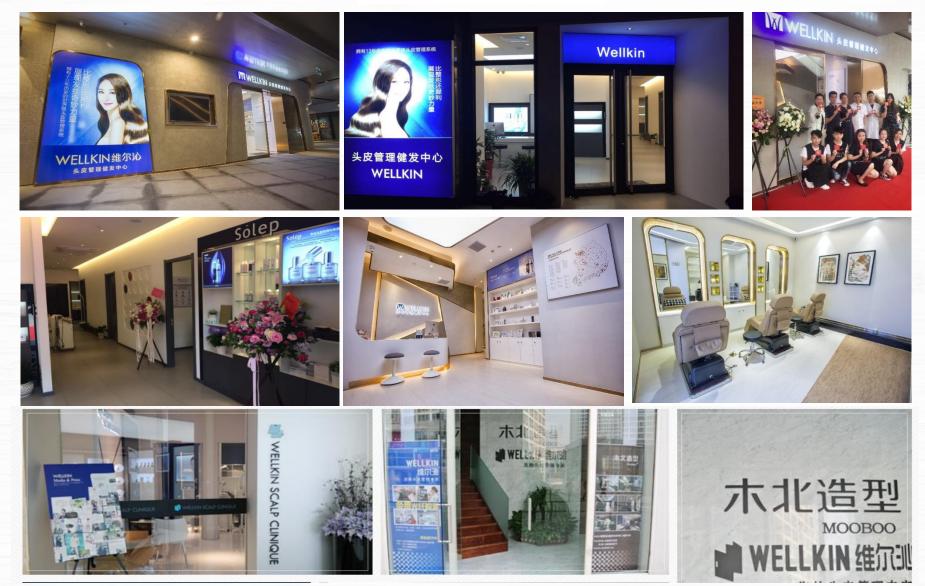

# SCALP CLINIQUE

Wellkin is a Korea No.1 Scalp, Hair Loss clinic brand that leads the trend of global scalp market. Wellkin has built up high quality of treatment system by adopting needs of our global clients.

## WELLKIN KOREA 51 OUTLETS

## WELLKIN JAPAN

## WELLKIN AUSTRALIA 2 OUTLETS

## WELLKIN CHINA

## WELLKIN CAMBODIA

Korean No.1 Professional Scalp/ Hair Loss Brand

(#1 brand awareness, sales, branches)

2017, 2018 Best-Loved Brands of Korea

2014 Korea's Service

Satisfaction Award

2016 The Best Korea Customer Satisfaction Award