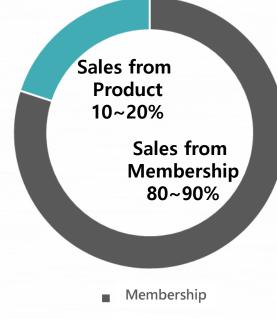

## **Sales from Membership**

- 1. Membership Management business through treatment program, gaining clients' royalty and number of revisits.
  - Frequent visits (once or twice a week) with the characteristics of Scalp / Hair Loss treatment.
  - Sales synergy effect when planning on shop-in-shop format.
- 2. Membership cards range from \$500 ~ \$3,000
- Able to promote various range of programs at different prices.
- Selling points of membership cares will be given by headquarter.
- 3. Securing non-membership / Trial clients - Design trial programs for non peak times at a relatively low price.

## **Sales from Product**

High product sales structure business

More than 80% of Wellkin clients purchased the product

- Korea: 8 out of 10 customers purchased the product
- China: 7 out of 10 customers purchased the product
- 3. One customer spends about \$80~\$200
  - Shampoo + Tonic or Shampoo + Pack or Shampoo + Tonic + Pack
- 4. Cliniques on ground floor or in shopping mall has 30% higher sales
  - The product sales contribution differs depending on the location of the clinique
  - Possible to design as open-type shop