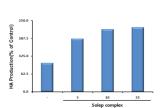

### Creation of (HaCaT cell) Hyaluronic acid in keratin cells (moisturizing benefit)

Analysis showed that HA moisturizing factor doubled after application of Solep complex compared to control.