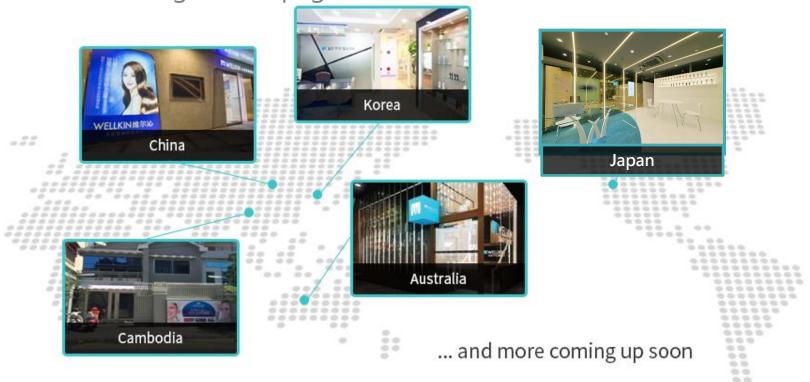

# Available in 5 Countries

## Welkin Scalp Clinique

51 Outlets in Korea / Japan / China / Australia/Cambodia/

ong Kong-Master franchise agreement in progress

## Available in 8 Countries