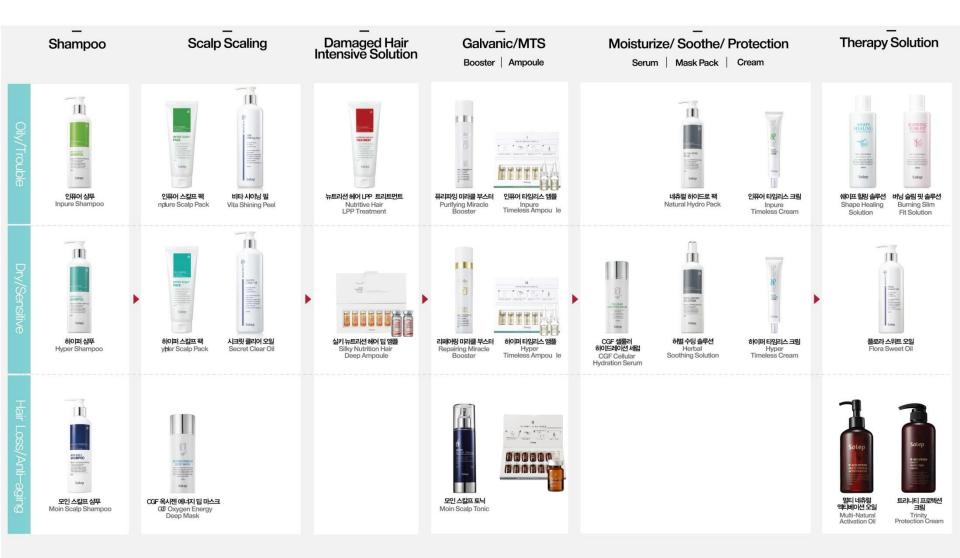

## SOLEP PRODUCT MAP

### Inpure Care (for oily, troubled scalp)

For scalp troubles, inflammatory, seborrheic dermatitis Anti-inflammatory and antiseptic properties control sebum production, relieve itchiness, soothe seborrheic scalp from flaking

### Hyper Care (for dry, sensitive scalp)

For dry & sensitive scalp, dandruff and scalp anti aging Deeply hydrates, soothes, and nourishes to support scalp elasticity

## Hair Loss Care

Hair loss defense which improves hair thickness, strengthens hair toots

Moin Scalp Shampoo 250ml , 500ml

[Hair loss & repair] Functional shampoo that helps combat hair loss. Helps in strengthening hair anchoring for healthier and fuller hair.

### Hair Care (for damaged hair)